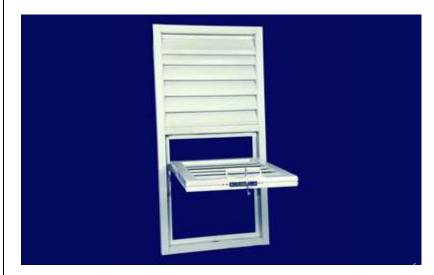

**Extruded Aluminium Powder Coated** Louver with L – angle outer frame.

JD - 5011

Extruded Aluminium Powder Coated Louver • with access door.

Extruded Aluminium Powder Coated • Louver with access door.

JD - 5013

• Sound Attenuator