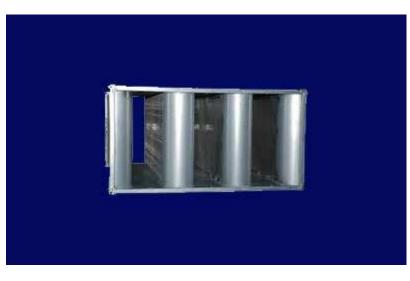

Extruded Aluminium Powder Coated • Louver with access door.

JD - 5013

• Sound Attenuator