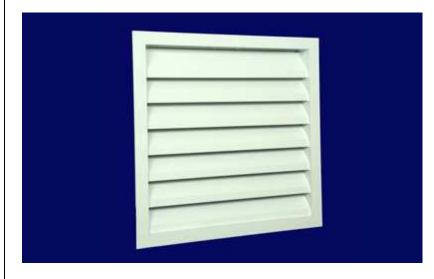

### JD -5008

Extruded Aluminium Powder Coated Louver with rectangular outer frame .

JD - 5009

Extruded Aluminium Powder Coated • Louver with rectangular outer frame with partition and diamond aluminium mesh to protect from birds and insects.