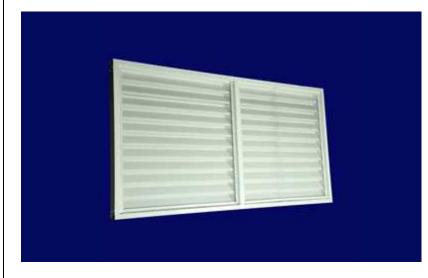

### JD -5008

Extruded Aluminium Powder Coated Louver with rectangular outer frame .

JD - 5009

Extruded Aluminium Powder Coated • Louver with rectangular outer frame with partition and diamond aluminium mesh to protect from birds and insects.