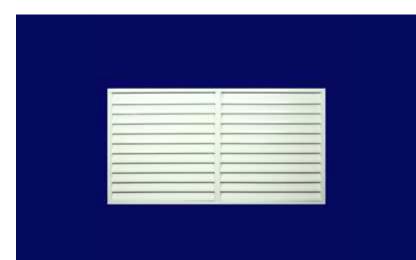

### JD -5008

Extruded Aluminium Powder Coated Louver with rectangular outer frame .

JD - 5009

Extruded Aluminium Powder Coated • Louver with rectangular outer frame with partition and diamond aluminium mesh to protect from birds and insects.