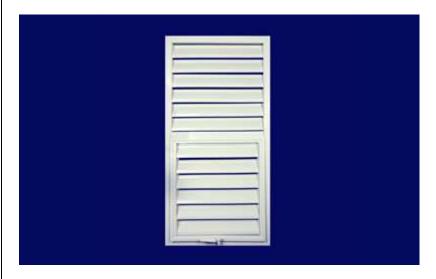

**Extruded Aluminium Powder Coated** Louver with L – angle outer frame.

JD - 5011

Extruded Aluminium Powder Coated Louver • with access door.

Extruded Aluminium Powder Coated • Louver with access door.

JD - 5013

• Sound Attenuator