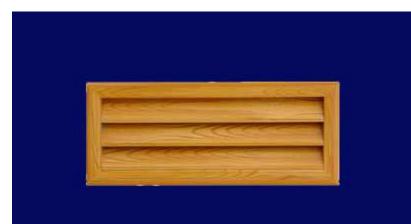

### JD -5008

Extruded Aluminium Powder Coated Louver with rectangular outer frame .

JD - 5009

Extruded Aluminium Powder Coated • Louver with rectangular outer frame with partition and diamond aluminium mesh to protect from birds and insects.

**Extruded Aluminium Powder Coated** Louver with L – angle outer frame.

JD - 5011

Extruded Aluminium Powder Coated Louver • with access door.