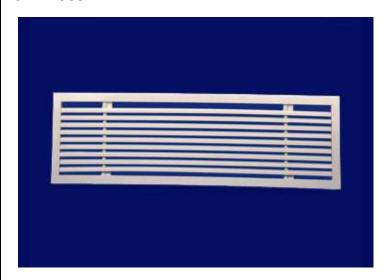

### JD - 2009

- Continuous air grill made from extruded aluminium profile and oppose blade damper to control air flow.
- Made from extruded aluminium profile of 15 deg deflection and available in 0 deg., 15 deg., 30 deg., and 45 deg.
- Finish Powder Coated in different colours to suite customer requirements.
- Maximum length up to 3.66 meter for a single piece.