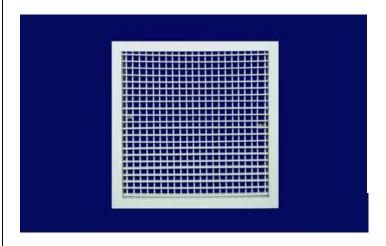

### **JD - 2017**

- Floor grills are of 600 x 600 mm size to match with floor tiles, with strong MS powder coated base frame to take weight and fitted with opposed blade damper to control the air flow.
- Finish Powder Coated in different colours to suite customer requirements.

## **JD - 2018**

- Ms base frame of a Floor grill of 600 x 600 mm size with opposed blade damper to control the air flow.
- Finish Powder Coated in different colours to suite customer requirements.

JAYDEE UTILITY CONSULTANTS PRIVATE LIMITED