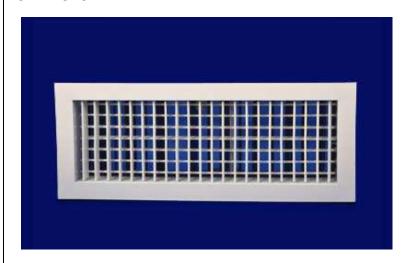

#### JD - 2014

- Two way adjustable air grills made from extruded aluminium profile and oppose blade damper to control air flow.
- These grills are having two rows of grills to control the air flow ie, horizontal and vertical flows.
- Finish Powder Coated in different colours to suite customer requirements.

#### JD - 2016

- Two way adjustable rectangular air grills made from extruded aluminium profile and oppose blade damper to control air flow.
- These grills are having two rows of grills to control the air flow ie, horizontal and vertical flows.
- Finish Powder Coated in different colours to suite customer requirements.