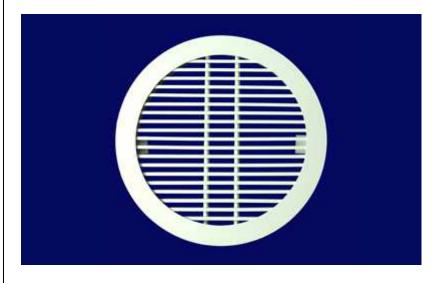

## **JD - 2010**

- 300 mm diameter round air grill made from extruded aluminium bars and butterfly damper to control air flow.
- Made from extruded aluminium profile of 15 deg deflection and available in 0 deg., 15 deg., 30 deg., and 45 deg.
- Finish Powder Coated in different colours to suite customer requirements.