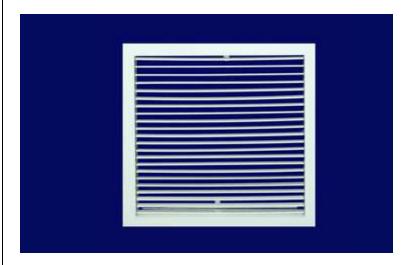

### **JD - 2001**

- Made from extruded aluminium profile of 15 deg deflection and having flanges all around.
- Finish Powder Coated in different colours to suite customer requirements.

## JD - 2003

- Made from extruded aluminium profile of 30 deg deflection and having flanges all around.
- Finish Powder Coated in different colours to suite customer requirements.