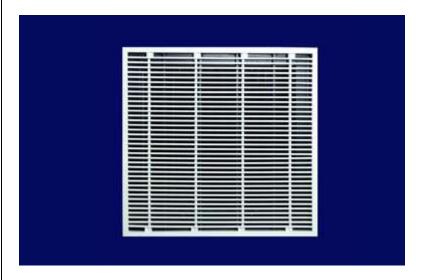

### **JD - 2017**

- Floor grills are of 600 x 600 mm size to match with floor tiles, with strong MS powder coated base frame to take weight and fitted with opposed blade damper to control the air flow.
- Finish Powder Coated in different colours to suite customer requirements.