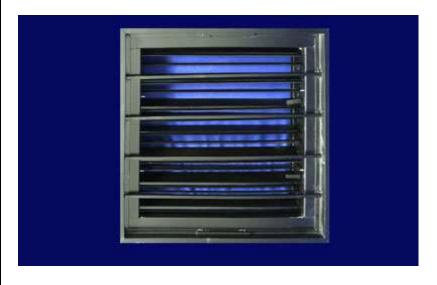

## **JD - 2018**

- Ms base frame of a Floor grill of 600 x 600 mm size with opposed blade damper to control the air flow.
- Finish Powder Coated in different colours to suite customer requirements.

JAYDEE UTILITY CONSULTANTS PRIVATE LIMITED