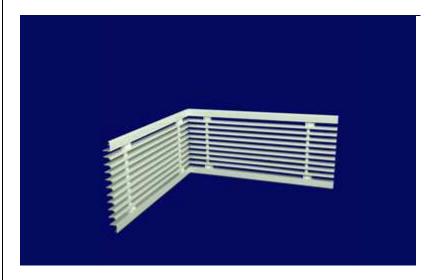

### JD - 2007

- 90 deg. Corner piece for vertical grills (side throw).
- Made from extruded aluminium profile of 15 deg deflection and available in 0 deg., 15 deg., 30 deg., and 45 deg.
- Finish Powder Coated in different colours to suite customer requirements.