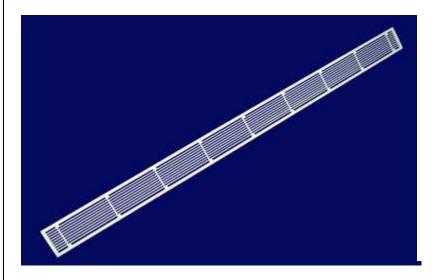

### JD - 2009

- Continuous air grill made from extruded aluminium profile and oppose blade damper to control air flow.
- Made from extruded aluminium profile of 15 deg deflection and available in 0 deg., 15 deg., 30 deg., and 45 deg.
- Finish Powder Coated in different colours to suite customer requirements.
- Maximum length up to 3.66 meter for a single piece.