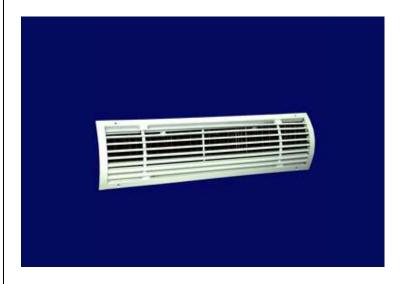

#### **JD - 2006**

It is suitable for oval ducts and round ducts and fitted flush with the duct without using a duct collar. The grills are fitted with extruded aluminium powder coated collar damper to control the quantity of supply air.