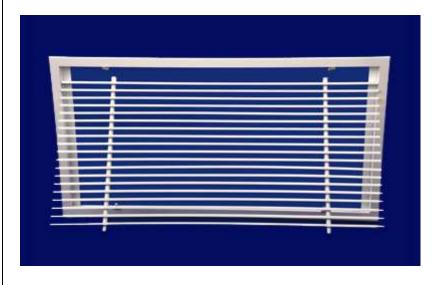

#### JD - 2014

- Two way adjustable air grills made from extruded aluminium profile and oppose blade damper to control air flow.
- These grills are having two rows of grills to control the air flow ie, horizontal and vertical flows.
- Finish Powder Coated in different colours to suite customer requirements.