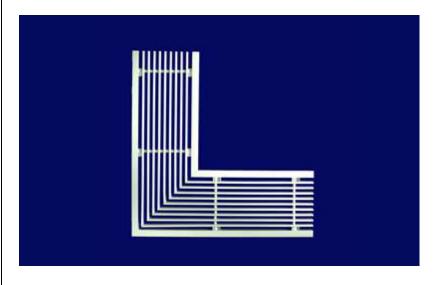

#### **JD - 2008**

- 90 deg. Corner piece for horizontal grills (bottom throw).
- Made from extruded aluminium profile of 15 deg deflection and available in 0 deg., 15 deg., 30 deg., and 45 deg.
- Finish Powder Coated in different colours to suite customer requirements.