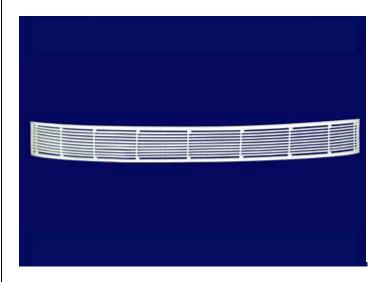

#### **JD - 2013**

- Curved grills made with V shape cutting at the back side suitable for vertical grills (side throw).
- Made from extruded aluminium profile of 15 deg deflection and available in 0 deg., 15 deg., 30 deg., and 45 deg.
- Finish Powder Coated in different colours to suite customer requirements.
- Maximum length up to 3.66 meter for a single piece.