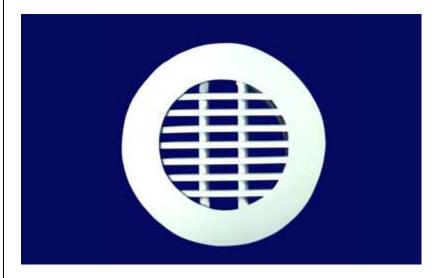

#### JD - 2011

- 150 mm diameter round air grill made from extruded aluminium bars and butterfly damper to control air flow.
- Made from extruded aluminium profile of 15 deg deflection and available in 0 deg., 15 deg., 30 deg., and 45 deg.
- Finish Powder Coated in different colours to suite customer requirements.